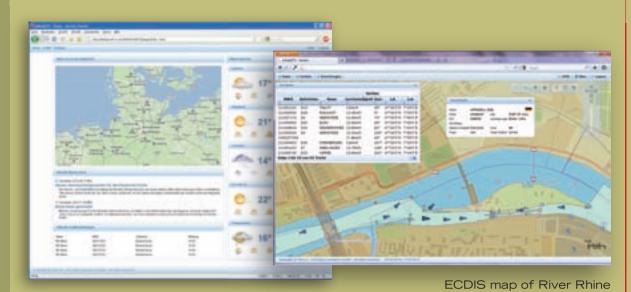

## Graphical User Interface

## Highlights

• Browser based client, suitable for LAN and WAN

Integration of vessel traffic information

- Works on any web browser including Internet Explorer, Mozilla, Firefox, Opera and Konqueror (Linux)
- Real VTS/CSS system provides data
- Layering of ECDIS chart and other maps
- High level track information from AIS and radar including track history
- Report of traffic events
- Possibility of input by web user
- Thorough concept of data related access rights

with Open Street Map

- Customized layout of user interface
- Self explaining graphical user interface
- Seamless integration in applications existing
- OGC-standards

Further information about recent developments of innovative navigation systems can be found on the homepage: http://www.innovative-navigation.de