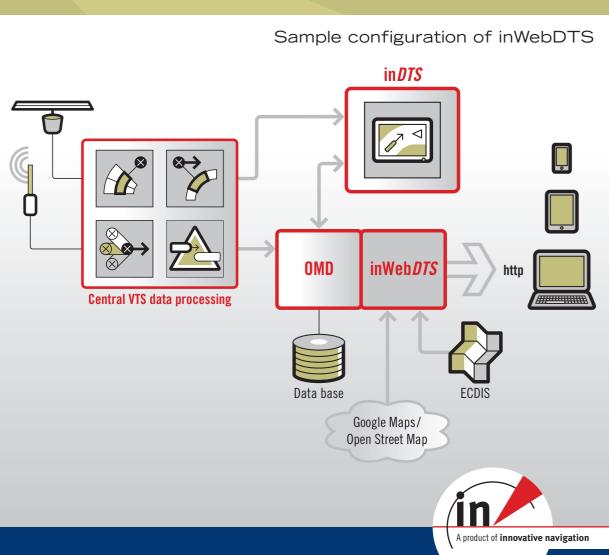

## inWeb*DTS*

inWeb*DTS* provides highly sophisticated customer solutions for web display of actual vessel traffic data. Data are provided by a real VTS/CSS system or traffic analysis system (TAS), where AIS as well as radar information is integrated. Historic data stored in a data base can also be included.

inWeb*DTS* allows determining data specific access rights for each user.

Rule-based control opens a variety of interactions with the web user, like notification as soon as a vessel enters a specific area. Notification can take place via email or directly on the screen. An internet user can not only receive the information, but also enter data. He is, for example, able to configure his individual automatic warnings. Additional information can be entered and stored as attributes.

Open standards assure the embedding of any public available service (OGC-standards). The display follows a layer concept for seamless integration of any geo data. Existing software can be easily embedded.

inWebDTS is a unique tool for browser based advanced traffic management and traffic analysis with respect to actual and historic traffic data.